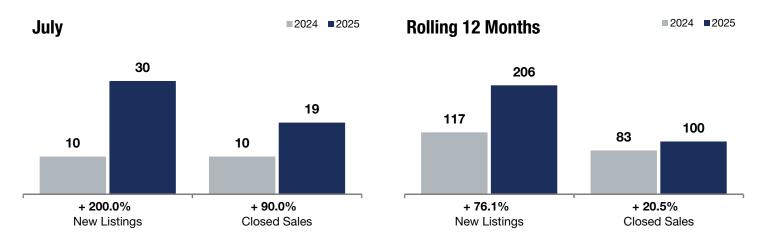

**Rolling 12 Months** 

## + 200.0%

+ 90.0%

- 10.6%

Change in New Listings

July

Change in Closed Sales

Change in Median Sales Price

## **Elko New Market**

| J 3.1.y   |                                                                  |                                                                                                                                                                                       |                                                                                                                                                                                                                                                                                                                                                                                                   |                                                                                                                                                                                                                                                                                                                                                                                                                                                                                                                  |                                                                                                                                                                                                                                                                                                                                                                                                                                                                                                                                                                                                                                  |
|-----------|------------------------------------------------------------------|---------------------------------------------------------------------------------------------------------------------------------------------------------------------------------------|---------------------------------------------------------------------------------------------------------------------------------------------------------------------------------------------------------------------------------------------------------------------------------------------------------------------------------------------------------------------------------------------------|------------------------------------------------------------------------------------------------------------------------------------------------------------------------------------------------------------------------------------------------------------------------------------------------------------------------------------------------------------------------------------------------------------------------------------------------------------------------------------------------------------------|----------------------------------------------------------------------------------------------------------------------------------------------------------------------------------------------------------------------------------------------------------------------------------------------------------------------------------------------------------------------------------------------------------------------------------------------------------------------------------------------------------------------------------------------------------------------------------------------------------------------------------|
| 2024      | 2025                                                             | +/-                                                                                                                                                                                   | 2024                                                                                                                                                                                                                                                                                                                                                                                              | 2025                                                                                                                                                                                                                                                                                                                                                                                                                                                                                                             | +/-                                                                                                                                                                                                                                                                                                                                                                                                                                                                                                                                                                                                                              |
| 10        | 30                                                               | + 200.0%                                                                                                                                                                              | 117                                                                                                                                                                                                                                                                                                                                                                                               | 206                                                                                                                                                                                                                                                                                                                                                                                                                                                                                                              | + 76.1%                                                                                                                                                                                                                                                                                                                                                                                                                                                                                                                                                                                                                          |
| 10        | 19                                                               | + 90.0%                                                                                                                                                                               | 83                                                                                                                                                                                                                                                                                                                                                                                                | 100                                                                                                                                                                                                                                                                                                                                                                                                                                                                                                              | + 20.5%                                                                                                                                                                                                                                                                                                                                                                                                                                                                                                                                                                                                                          |
| \$492,200 | \$440,000                                                        | -10.6%                                                                                                                                                                                | \$475,000                                                                                                                                                                                                                                                                                                                                                                                         | \$435,000                                                                                                                                                                                                                                                                                                                                                                                                                                                                                                        | -8.4%                                                                                                                                                                                                                                                                                                                                                                                                                                                                                                                                                                                                                            |
| \$656,466 | \$438,059                                                        | -33.3%                                                                                                                                                                                | \$501,159                                                                                                                                                                                                                                                                                                                                                                                         | \$447,541                                                                                                                                                                                                                                                                                                                                                                                                                                                                                                        | -10.7%                                                                                                                                                                                                                                                                                                                                                                                                                                                                                                                                                                                                                           |
| \$212     | \$178                                                            | -16.0%                                                                                                                                                                                | \$192                                                                                                                                                                                                                                                                                                                                                                                             | \$192                                                                                                                                                                                                                                                                                                                                                                                                                                                                                                            | + 0.2%                                                                                                                                                                                                                                                                                                                                                                                                                                                                                                                                                                                                                           |
| 97.9%     | 97.9%                                                            | 0.0%                                                                                                                                                                                  | 99.1%                                                                                                                                                                                                                                                                                                                                                                                             | 98.0%                                                                                                                                                                                                                                                                                                                                                                                                                                                                                                            | -1.1%                                                                                                                                                                                                                                                                                                                                                                                                                                                                                                                                                                                                                            |
| 67        | 61                                                               | -9.0%                                                                                                                                                                                 | 69                                                                                                                                                                                                                                                                                                                                                                                                | 58                                                                                                                                                                                                                                                                                                                                                                                                                                                                                                               | -15.9%                                                                                                                                                                                                                                                                                                                                                                                                                                                                                                                                                                                                                           |
| 19        | 45                                                               | + 136.8%                                                                                                                                                                              |                                                                                                                                                                                                                                                                                                                                                                                                   |                                                                                                                                                                                                                                                                                                                                                                                                                                                                                                                  |                                                                                                                                                                                                                                                                                                                                                                                                                                                                                                                                                                                                                                  |
| 3.1       | 5.1                                                              | + 64.5%                                                                                                                                                                               |                                                                                                                                                                                                                                                                                                                                                                                                   |                                                                                                                                                                                                                                                                                                                                                                                                                                                                                                                  |                                                                                                                                                                                                                                                                                                                                                                                                                                                                                                                                                                                                                                  |
|           | 10<br>10<br>\$492,200<br>\$656,466<br>\$212<br>97.9%<br>67<br>19 | 2024     2025       10     30       10     19       \$492,200     \$440,000       \$656,466     \$438,059       \$212     \$178       97.9%     97.9%       67     61       19     45 | 2024         2025         + / -           10         30         + 200.0%           10         19         + 90.0%           \$492,200         \$440,000         -10.6%           \$656,466         \$438,059         -33.3%           \$212         \$178         -16.0%           97.9%         97.9%         0.0%           67         61         -9.0%           19         45         + 136.8% | 2024         2025         + / -         2024           10         30         + 200.0%         117           10         19         + 90.0%         83           \$492,200         \$440,000         -10.6%         \$475,000           \$656,466         \$438,059         -33.3%         \$501,159           \$212         \$178         -16.0%         \$192           97.9%         97.9%         0.0%         99.1%           67         61         -9.0%         69           19         45         + 136.8% | 2024         2025         + / -         2024         2025           10         30         + 200.0%         117         206           10         19         + 90.0%         83         100           \$492,200         \$440,000         -10.6%         \$475,000         \$435,000           \$656,466         \$438,059         -33.3%         \$501,159         \$447,541           \$212         \$178         -16.0%         \$192         \$192           97.9%         97.9%         0.0%         99.1%         98.0%           67         61         -9.0%         69         58           19         45         + 136.8% |