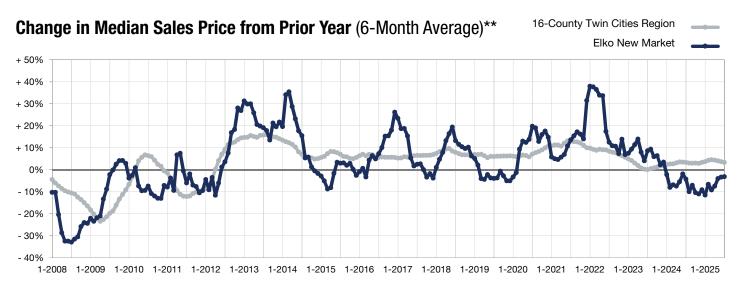

<sup>\*</sup> Does not account for seller concessions. | Activity for one month can sometimes look extreme due to small sample size.

<sup>\*\*</sup> Each dot represents the change in median sales price from the prior year using a 6-month weighted average.

This means that each of the 6 months used in a dot are proportioned according to their share of sales during that period.