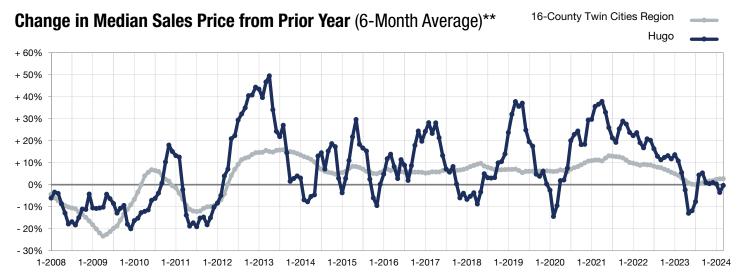

<sup>\*</sup> Does not account for seller concessions. | Activity for one month can sometimes look extreme due to small sample size.

<sup>\*\*</sup> Each dot represents the change in median sales price from the prior year using a 6-month weighted average.

This means that each of the 6 months used in a dot are proportioned according to their share of sales during that period.