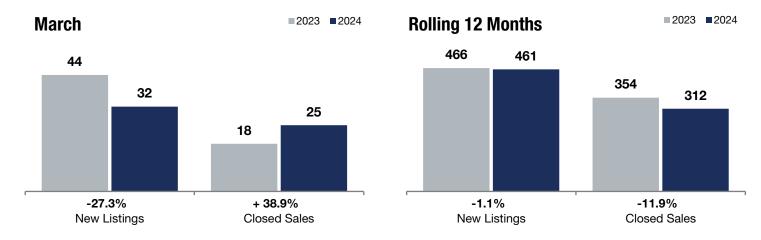

**Rolling 12 Months** 

- 27.3%

+ 38.9%

+ 13.4%

Change in **New Listings** 

March

Change in Closed Sales

Change in Median Sales Price

## Hugo

|                                          |           | Wai on    |         |           | rioning 12 monaio |         |  |
|------------------------------------------|-----------|-----------|---------|-----------|-------------------|---------|--|
|                                          | 2023      | 2024      | +/-     | 2023      | 2024              | +/-     |  |
| New Listings                             | 44        | 32        | -27.3%  | 466       | 461               | -1.1%   |  |
| Closed Sales                             | 18        | 25        | + 38.9% | 354       | 312               | -11.9%  |  |
| Median Sales Price*                      | \$394,950 | \$448,000 | + 13.4% | \$429,950 | \$405,450         | -5.7%   |  |
| Average Sales Price*                     | \$470,974 | \$455,573 | -3.3%   | \$475,407 | \$459,928         | -3.3%   |  |
| Price Per Square Foot*                   | \$200     | \$214     | + 7.2%  | \$203     | \$208             | + 2.7%  |  |
| Percent of Original List Price Received* | 99.5%     | 98.5%     | -1.0%   | 100.5%    | 99.3%             | -1.2%   |  |
| Days on Market Until Sale                | 53        | 47        | -11.3%  | 32        | 48                | + 50.0% |  |
| Inventory of Homes for Sale              | 59        | 63        | + 6.8%  |           |                   |         |  |
| Months Supply of Inventory               | 2.1       | 2.3       | + 9.5%  |           |                   |         |  |