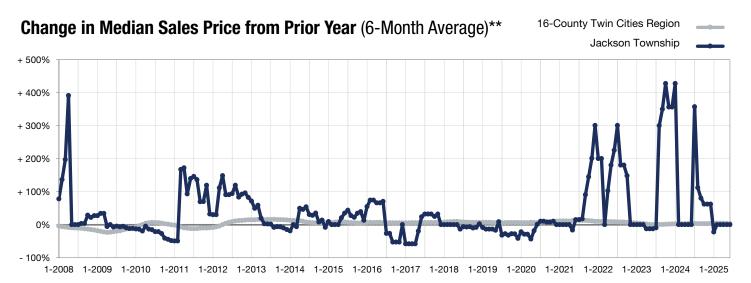

<sup>\*</sup> Does not account for seller concessions. | Activity for one month can sometimes look extreme due to small sample size.

<sup>\*\*</sup> Each dot represents the change in median sales price from the prior year using a 6-month weighted average. This means that each of the 6 months used in a dot are proportioned according to their share of sales during that period.