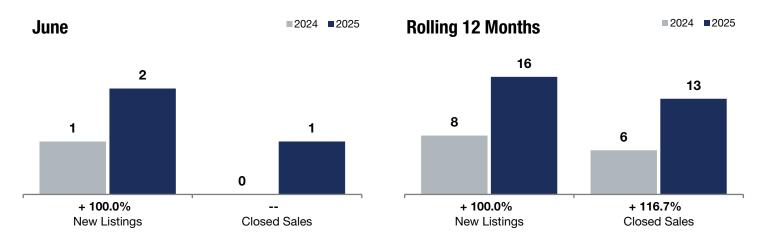

## **Jackson Township**

| + 100.0%     |              |                    |  |  |
|--------------|--------------|--------------------|--|--|
| Change in    | Change in    | Change in          |  |  |
| New Listings | Closed Sales | Median Sales Price |  |  |

| June |          | Rolling 12 Months |      |         |  |
|------|----------|-------------------|------|---------|--|
| 2025 | +/-      | 2024              | 2025 | +/-     |  |
| 2    | + 100.0% | 8                 | 16   | + 100.0 |  |

|                                          | 2024 | 2025      | +/-      | 2024      | 2025      | +/-      |
|------------------------------------------|------|-----------|----------|-----------|-----------|----------|
| New Listings                             | 1    | 2         | + 100.0% | 8         | 16        | + 100.0% |
| Closed Sales                             | 0    | 1         |          | 6         | 13        | + 116.7% |
| Median Sales Price*                      | \$0  | \$460,000 |          | \$492,750 | \$300,000 | -39.1%   |
| Average Sales Price*                     | \$0  | \$460,000 |          | \$537,917 | \$406,192 | -24.5%   |
| Price Per Square Foot*                   | \$0  | \$221     |          | \$237     | \$209     | -11.7%   |
| Percent of Original List Price Received* | 0.0% | 108.2%    |          | 98.6%     | 97.7%     | -0.9%    |
| Days on Market Until Sale                | 0    | 4         |          | 14        | 23        | + 64.3%  |
| Inventory of Homes for Sale              | 2    | 3         | + 50.0%  |           |           |          |
| Months Supply of Inventory               | 0.9  | 2.0       | + 122.2% |           |           |          |