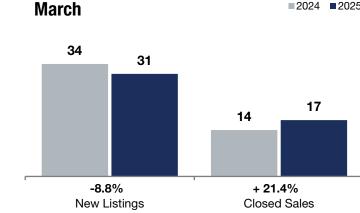

|                                          |           | March     |         |           | <b>Rolling 12 Months</b> |         |  |
|------------------------------------------|-----------|-----------|---------|-----------|--------------------------|---------|--|
|                                          | 2024      | 2025      | +/-     | 2024      | 2025                     | +/-     |  |
| New Listings                             | 34        | 31        | -8.8%   | 357       | 361                      | + 1.1%  |  |
| Closed Sales                             | 14        | 17        | + 21.4% | 186       | 219                      | + 17.7% |  |
| Median Sales Price*                      | \$677,945 | \$620,000 | -8.5%   | \$687,440 | \$654,000                | -4.9%   |  |
| Average Sales Price*                     | \$765,594 | \$706,024 | -7.8%   | \$713,073 | \$703,655                | -1.3%   |  |
| Price Per Square Foot*                   | \$222     | \$222     | 0.0%    | \$233     | \$233                    | -0.3%   |  |
| Percent of Original List Price Received* | 98.1%     | 97.0%     | -1.1%   | 97.2%     | 97.3%                    | + 0.1%  |  |
| Days on Market Until Sale                | 82        | 64        | -22.0%  | 61        | 79                       | + 29.5% |  |
| Inventory of Homes for Sale              | 65        | 40        | -38.5%  |           |                          |         |  |
| Months Supply of Inventory               | 4.0       | 2.3       | -42.5%  |           |                          |         |  |