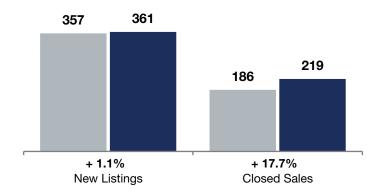

|                                          |           | March     |         |           | <b>Rolling 12 Months</b> |         |  |
|------------------------------------------|-----------|-----------|---------|-----------|--------------------------|---------|--|
|                                          | 2024      | 2025      | +/-     | 2024      | 2025                     | +/-     |  |
| New Listings                             | 34        | 31        | -8.8%   | 357       | 361                      | + 1.1%  |  |
| Closed Sales                             | 14        | 17        | + 21.4% | 186       | 219                      | + 17.7% |  |
| Median Sales Price*                      | \$677,945 | \$620,000 | -8.5%   | \$687,440 | \$654,000                | -4.9%   |  |
| Average Sales Price*                     | \$765,594 | \$706,024 | -7.8%   | \$713,073 | \$703,655                | -1.3%   |  |
| Price Per Square Foot*                   | \$222     | \$222     | 0.0%    | \$233     | \$233                    | -0.3%   |  |
| Percent of Original List Price Received* | 98.1%     | 97.0%     | -1.1%   | 97.2%     | 97.3%                    | + 0.1%  |  |
| Days on Market Until Sale                | 82        | 64        | -22.0%  | 61        | 79                       | + 29.5% |  |
| Inventory of Homes for Sale              | 65        | 40        | -38.5%  |           |                          |         |  |
| Months Supply of Inventory               | 4.0       | 2.3       | -42.5%  |           |                          |         |  |

## **Rolling 12 Months**