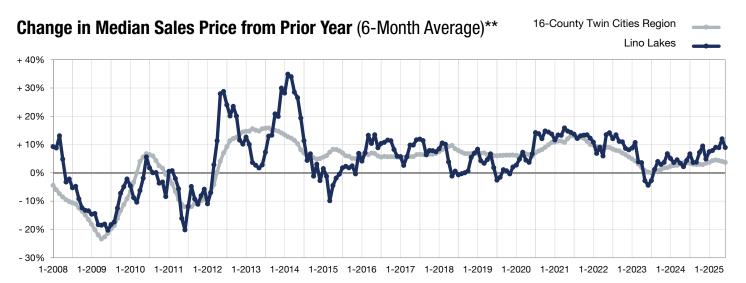

<sup>\*</sup> Does not account for seller concessions. | Activity for one month can sometimes look extreme due to small sample size.

<sup>\*\*</sup> Each dot represents the change in median sales price from the prior year using a 6-month weighted average.

This means that each of the 6 months used in a dot are proportioned according to their share of sales during that period.