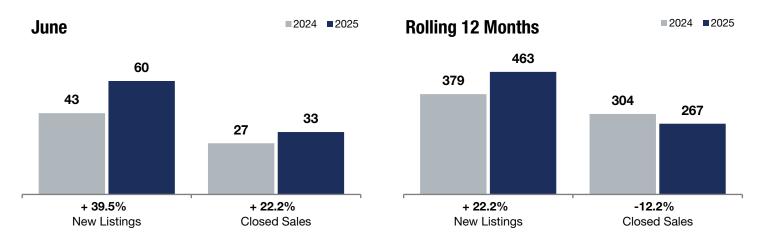

**Rolling 12 Months** 

+ 39.5%

+ 22.2%

- 6.9%

Change in **New Listings** 

June

Change in Closed Sales

Change in Median Sales Price

## **Lino Lakes**

|                                          |           | Julic     |         |           | rioning 12 Months |         |  |
|------------------------------------------|-----------|-----------|---------|-----------|-------------------|---------|--|
|                                          | 2024      | 2025      | +/-     | 2024      | 2025              | +/-     |  |
| New Listings                             | 43        | 60        | + 39.5% | 379       | 463               | + 22.2% |  |
| Closed Sales                             | 27        | 33        | + 22.2% | 304       | 267               | -12.2%  |  |
| Median Sales Price*                      | \$510,000 | \$475,000 | -6.9%   | \$450,000 | \$479,000         | + 6.4%  |  |
| Average Sales Price*                     | \$507,705 | \$512,179 | + 0.9%  | \$456,674 | \$492,775         | + 7.9%  |  |
| Price Per Square Foot*                   | \$203     | \$206     | + 1.4%  | \$203     | \$208             | + 2.4%  |  |
| Percent of Original List Price Received* | 99.3%     | 99.9%     | + 0.6%  | 98.3%     | 98.8%             | + 0.5%  |  |
| Days on Market Until Sale                | 20        | 33        | + 65.0% | 38        | 37                | -2.6%   |  |
| Inventory of Homes for Sale              | 56        | 65        | + 16.1% |           |                   |         |  |
| Months Supply of Inventory               | 2.4       | 2.8       | + 16.7% |           |                   |         |  |