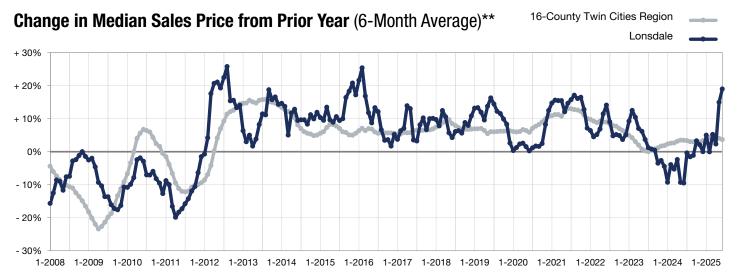

<sup>\*</sup> Does not account for seller concessions. | Activity for one month can sometimes look extreme due to small sample size.

<sup>\*\*</sup> Each dot represents the change in median sales price from the prior year using a 6-month weighted average.

This means that each of the 6 months used in a dot are proportioned according to their share of sales during that period.