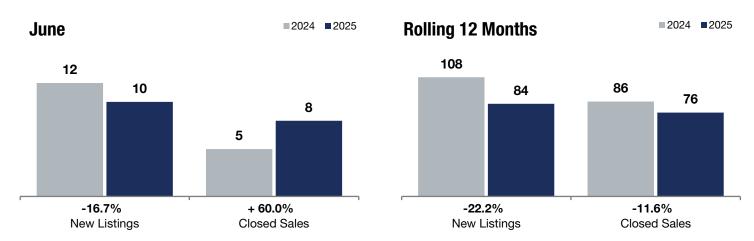

**Rolling 12 Months** 

- 16.7%

+ 60.0%

+ 5.6%

Change in **New Listings** 

June

Change in Closed Sales

Change in Median Sales Price

## Lonsdale

|                                          |           | Julic     |         |           | rioning 12 Months |         |  |
|------------------------------------------|-----------|-----------|---------|-----------|-------------------|---------|--|
|                                          | 2024      | 2025      | +/-     | 2024      | 2025              | +/-     |  |
| New Listings                             | 12        | 10        | -16.7%  | 108       | 84                | -22.2%  |  |
| Closed Sales                             | 5         | 8         | + 60.0% | 86        | 76                | -11.6%  |  |
| Median Sales Price*                      | \$360,000 | \$380,000 | + 5.6%  | \$330,000 | \$365,250         | + 10.7% |  |
| Average Sales Price*                     | \$452,080 | \$346,875 | -23.3%  | \$347,156 | \$352,671         | + 1.6%  |  |
| Price Per Square Foot*                   | \$196     | \$203     | + 3.8%  | \$192     | \$188             | -1.8%   |  |
| Percent of Original List Price Received* | 98.6%     | 97.1%     | -1.5%   | 99.4%     | 99.0%             | -0.4%   |  |
| Days on Market Until Sale                | 61        | 49        | -19.7%  | 80        | 44                | -45.0%  |  |
| Inventory of Homes for Sale              | 15        | 8         | -46.7%  |           |                   |         |  |
| Months Supply of Inventory               | 2.1       | 1.3       | -38.1%  |           |                   |         |  |