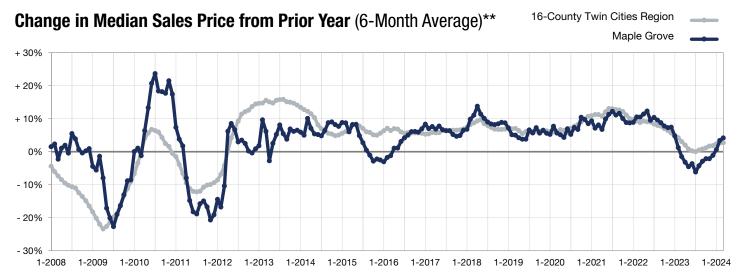

2023

<sup>\*</sup> Does not account for seller concessions. | Activity for one month can sometimes look extreme due to small sample size.

<sup>\*\*</sup> Each dot represents the change in median sales price from the prior year using a 6-month weighted average. This means that each of the 6 months used in a dot are proportioned according to their share of sales during that period.