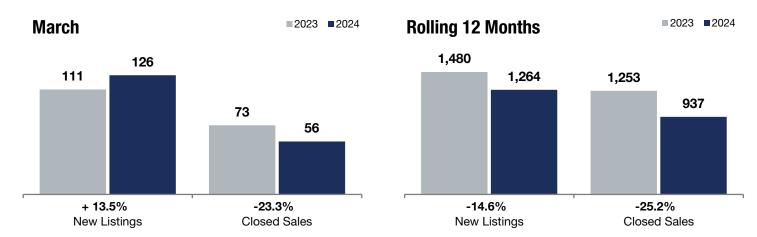

**Rolling 12 Months** 

+ 13.5%

- 23.3%

+ 8.0%

Change in **New Listings** 

March

Change in **Closed Sales** 

Change in **Median Sales Price** 

## **Maple Grove**

|    | 2024      | +/-     | 2023      | 2024      | +/-    |
|----|-----------|---------|-----------|-----------|--------|
|    | 126       | + 13.5% | 1,480     | 1,264     | -14.6% |
|    | 56        | -23.3%  | 1,253     | 937       | -25.2% |
| 00 | \$405,000 | + 8.0%  | \$400,000 | \$391,000 | -2.3%  |
| 39 | \$443.089 | -11.0%  | \$472.258 | \$453.757 | -3.9%  |

| 111       | 126                                                   | + 13.5%                                                                                      | 1,480                                                                                                                               | 1,264                                                                                                                                                                   | -14.6%                                                                                                                                                                                      |
|-----------|-------------------------------------------------------|----------------------------------------------------------------------------------------------|-------------------------------------------------------------------------------------------------------------------------------------|-------------------------------------------------------------------------------------------------------------------------------------------------------------------------|---------------------------------------------------------------------------------------------------------------------------------------------------------------------------------------------|
| 73        | 56                                                    | -23.3%                                                                                       | 1,253                                                                                                                               | 937                                                                                                                                                                     | -25.2%                                                                                                                                                                                      |
| \$375,000 | \$405,000                                             | + 8.0%                                                                                       | \$400,000                                                                                                                           | \$391,000                                                                                                                                                               | -2.3%                                                                                                                                                                                       |
| \$497,989 | \$443,089                                             | -11.0%                                                                                       | \$472,258                                                                                                                           | \$453,757                                                                                                                                                               | -3.9%                                                                                                                                                                                       |
| \$200     | \$199                                                 | -0.6%                                                                                        | \$195                                                                                                                               | \$196                                                                                                                                                                   | + 0.1%                                                                                                                                                                                      |
| 99.6%     | 98.4%                                                 | -1.2%                                                                                        | 100.8%                                                                                                                              | 99.7%                                                                                                                                                                   | -1.1%                                                                                                                                                                                       |
| 68        | 51                                                    | -25.0%                                                                                       | 29                                                                                                                                  | 33                                                                                                                                                                      | + 13.8%                                                                                                                                                                                     |
| 113       | 110                                                   | -2.7%                                                                                        |                                                                                                                                     |                                                                                                                                                                         |                                                                                                                                                                                             |
| 1.2       | 1.4                                                   | + 16.7%                                                                                      |                                                                                                                                     |                                                                                                                                                                         |                                                                                                                                                                                             |
|           | \$375,000<br>\$497,989<br>\$200<br>99.6%<br>68<br>113 | \$375,000 \$405,000<br>\$497,989 \$443,089<br>\$200 \$199<br>99.6% 98.4%<br>68 51<br>113 110 | \$375,000 \$405,000 + 8.0%<br>\$497,989 \$443,089 -11.0%<br>\$200 \$199 -0.6%<br>99.6% 98.4% -1.2%<br>68 51 -25.0%<br>113 110 -2.7% | \$375,000 \$405,000 + 8.0% \$400,000<br>\$497,989 \$443,089 -11.0% \$472,258<br>\$200 \$199 -0.6% \$195<br>99.6% 98.4% -1.2% 100.8%<br>68 51 -25.0% 29<br>113 110 -2.7% | \$375,000 \$405,000 + 8.0% \$400,000 \$391,000 \$497,989 \$443,089 -11.0% \$472,258 \$453,757 \$200 \$199 -0.6% \$195 \$196 99.6% 98.4% -1.2% 100.8% 99.7% 68 51 -25.0% 29 33 113 110 -2.7% |