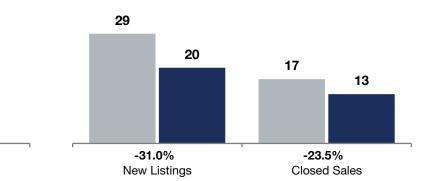

|                                          |           | March |         |           | <b>Rolling 12 Months</b> |          |  |
|------------------------------------------|-----------|-------|---------|-----------|--------------------------|----------|--|
|                                          | 2023      | 2024  | + / -   | 2023      | 2024                     | + / -    |  |
| New Listings                             | 1         | 1     | 0.0%    | 29        | 20                       | -31.0%   |  |
| Closed Sales                             | 1         | 0     | -100.0% | 17        | 13                       | -23.5%   |  |
| Median Sales Price*                      | \$335,000 | \$0   | -100.0% | \$270,000 | \$270,000                | 0.0%     |  |
| Average Sales Price*                     | \$335,000 | \$0   | -100.0% | \$263,482 | \$291,885                | + 10.8%  |  |
| Price Per Square Foot*                   | \$189     | \$0   | -100.0% | \$195     | \$202                    | + 3.5%   |  |
| Percent of Original List Price Received* | 103.1%    | 0.0%  | -100.0% | 98.1%     | 101.7%                   | + 3.7%   |  |
| Days on Market Until Sale                | 21        | 0     | -100.0% | 21        | 50                       | + 138.1% |  |
| Inventory of Homes for Sale              | 1         | 0     | -100.0% |           |                          |          |  |
| Months Supply of Inventory               | 0.7       | 0.0   | -100.0% |           |                          |          |  |

## **Rolling 12 Months**