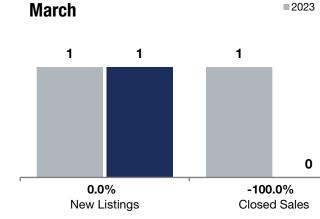

|                  | 0.0%                             | - 100.0%                         | - 100.0%                        |
|------------------|----------------------------------|----------------------------------|---------------------------------|
| Marshall Terrace | Change in<br><b>New Listings</b> | Change in<br><b>Closed Sales</b> | Change in<br>Median Sales Price |
|                  |                                  |                                  |                                 |

|                                          |           | March |         |           | <b>Rolling 12 Months</b> |          |  |
|------------------------------------------|-----------|-------|---------|-----------|--------------------------|----------|--|
|                                          | 2023      | 2024  | + / -   | 2023      | 2024                     | + / -    |  |
| New Listings                             | 1         | 1     | 0.0%    | 29        | 20                       | -31.0%   |  |
| Closed Sales                             | 1         | 0     | -100.0% | 17        | 13                       | -23.5%   |  |
| Median Sales Price*                      | \$335,000 | \$0   | -100.0% | \$270,000 | \$270,000                | 0.0%     |  |
| Average Sales Price*                     | \$335,000 | \$0   | -100.0% | \$263,482 | \$291,885                | + 10.8%  |  |
| Price Per Square Foot*                   | \$189     | \$0   | -100.0% | \$195     | \$202                    | + 3.5%   |  |
| Percent of Original List Price Received* | 103.1%    | 0.0%  | -100.0% | 98.1%     | 101.7%                   | + 3.7%   |  |
| Days on Market Until Sale                | 21        | 0     | -100.0% | 21        | 50                       | + 138.1% |  |
| Inventory of Homes for Sale              | 1         | 0     | -100.0% |           |                          |          |  |
| Months Supply of Inventory               | 0.7       | 0.0   | -100.0% |           |                          |          |  |