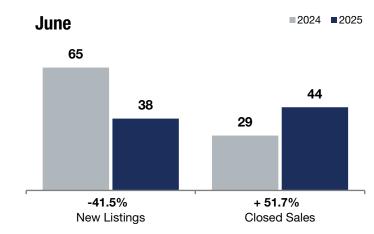

|                   | - 41.5%                          | + 51.7%                   | - 2.3%                          |
|-------------------|----------------------------------|---------------------------|---------------------------------|
| Mille Lacs County | Change in<br><b>New Listings</b> | Change in<br>Closed Sales | Change in<br>Median Sales Price |
| WINE Lats county  |                                  |                           |                                 |

|                                          | June      |           |          | <b>Rolling 12 Months</b> |           |         |
|------------------------------------------|-----------|-----------|----------|--------------------------|-----------|---------|
|                                          | 2024      | 2025      | +/-      | 2024                     | 2025      | + / -   |
| New Listings                             | 65        | 38        | -41.5%   | 457                      | 493       | + 7.9%  |
| Closed Sales                             | 29        | 44        | + 51.7%  | 336                      | 379       | + 12.8% |
| Median Sales Price*                      | \$305,000 | \$298,000 | -2.3%    | \$279,000                | \$290,000 | + 3.9%  |
| Average Sales Price*                     | \$317,510 | \$335,750 | + 5.7%   | \$302,655                | \$319,109 | + 5.4%  |
| Price Per Square Foot*                   | \$203     | \$207     | + 1.9%   | \$189                    | \$204     | + 8.3%  |
| Percent of Original List Price Received* | 98.9%     | 97.3%     | -1.6%    | 96.8%                    | 96.6%     | -0.2%   |
| Days on Market Until Sale                | 21        | 53        | + 152.4% | 52                       | 64        | + 23.1% |
| Inventory of Homes for Sale              | 110       | 111       | + 0.9%   |                          |           |         |
| Months Supply of Inventory               | 3.8       | 3.6       | -5.3%    |                          |           |         |