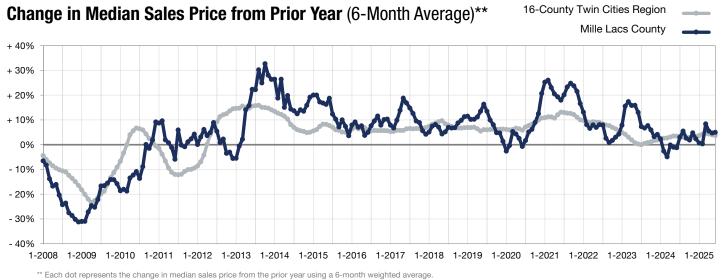

ge Sales Price*                     | \$317,510 | \$335,750 | + 5.7%   | \$302,655                | \$319,109 | + 5.4%  |
| Price Per Square Foot*                   | \$203     | \$207     | + 1.9%   | \$189                    | \$204     | + 8.3%  |
| Percent of Original List Price Received* | 98.9%     | 97.3%     | -1.6%    | 96.8%                    | 96.6%     | -0.2%   |
| Days on Market Until Sale                | 21        | 53        | + 152.4% | 52                       | 64        | + 23.1% |
| Inventory of Homes for Sale              | 110       | 111       | + 0.9%   |                          |           |         |
| Months Supply of Inventory               | 3.8       | 3.6       | -5.3%    |                          |           |         |



## **Rolling 12 Months**