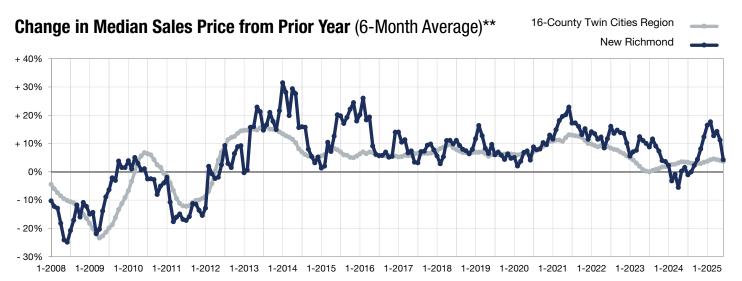

<sup>\*</sup> Does not account for seller concessions. | Activity for one month can sometimes look extreme due to small sample size.

<sup>\*\*</sup> Each dot represents the change in median sales price from the prior year using a 6-month weighted average.

This means that each of the 6 months used in a dot are proportioned according to their share of sales during that period.