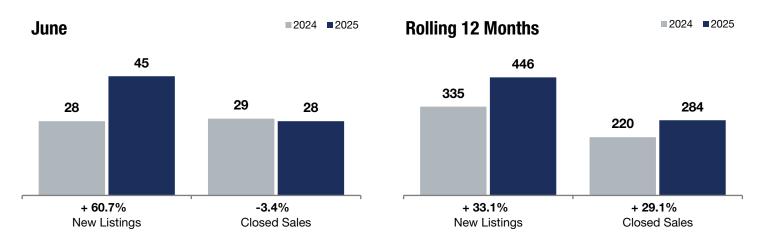

**Rolling 12 Months** 

+ 60.7%

- 3.4%

+ 0.3%

Change in **New Listings** 

June

Change in Closed Sales

Change in Median Sales Price

## **New Richmond**

|                                          | Odilo     |           |          | Homing 12 Mondia |           |         |
|------------------------------------------|-----------|-----------|----------|------------------|-----------|---------|
|                                          | 2024      | 2025      | +/-      | 2024             | 2025      | +/-     |
| New Listings                             | 28        | 45        | + 60.7%  | 335              | 446       | + 33.1% |
| Closed Sales                             | 29        | 28        | -3.4%    | 220              | 284       | + 29.1% |
| Median Sales Price*                      | \$365,000 | \$366,000 | + 0.3%   | \$354,450        | \$378,500 | + 6.8%  |
| Average Sales Price*                     | \$379,404 | \$402,596 | + 6.1%   | \$368,558        | \$390,104 | + 5.8%  |
| Price Per Square Foot*                   | \$223     | \$212     | -5.2%    | \$196            | \$211     | + 7.7%  |
| Percent of Original List Price Received* | 101.3%    | 98.4%     | -2.9%    | 98.9%            | 98.7%     | -0.2%   |
| Days on Market Until Sale                | 36        | 95        | + 163.9% | 61               | 61        | 0.0%    |
| Inventory of Homes for Sale              | 61        | 110       | + 80.3%  |                  |           |         |
| Months Supply of Inventory               | 3.2       | 4.8       | + 50.0%  |                  |           |         |