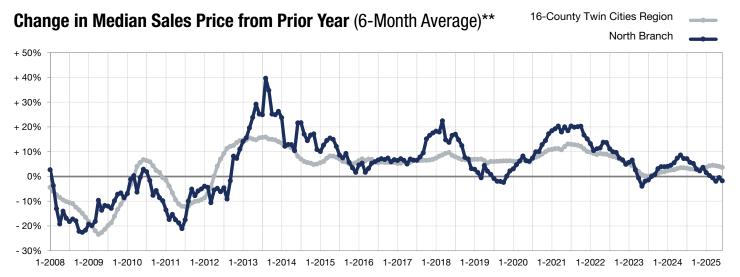

Median Sales Price

<sup>\*</sup> Does not account for seller concessions. | Activity for one month can sometimes look extreme due to small sample size.

<sup>\*\*</sup> Each dot represents the change in median sales price from the prior year using a 6-month weighted average.

This means that each of the 6 months used in a dot are proportioned according to their share of sales during that period.