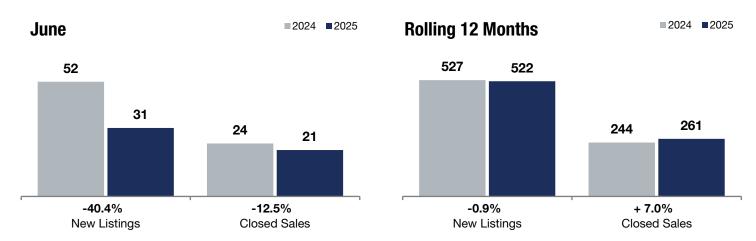

**Rolling 12 Months** 

- 40.4%

- 12.5%

+ 1.4%

Change in **New Listings** 

June

Change in Closed Sales

Change in

## **North Branch**

|                                          |           | duic      |          |           | Homing 12 Months |         |  |
|------------------------------------------|-----------|-----------|----------|-----------|------------------|---------|--|
|                                          | 2024      | 2025      | +/-      | 2024      | 2025             | +/-     |  |
| New Listings                             | 52        | 31        | -40.4%   | 527       | 522              | -0.9%   |  |
| Closed Sales                             | 24        | 21        | -12.5%   | 244       | 261              | + 7.0%  |  |
| Median Sales Price*                      | \$345,000 | \$349,900 | + 1.4%   | \$339,450 | \$349,900        | + 3.1%  |  |
| Average Sales Price*                     | \$363,254 | \$368,990 | + 1.6%   | \$351,247 | \$359,212        | + 2.3%  |  |
| Price Per Square Foot*                   | \$198     | \$219     | + 10.7%  | \$212     | \$221            | + 4.3%  |  |
| Percent of Original List Price Received* | 99.8%     | 97.8%     | -2.0%    | 99.8%     | 98.4%            | -1.4%   |  |
| Days on Market Until Sale                | 39        | 144       | + 269.2% | 47        | 66               | + 40.4% |  |
| Inventory of Homes for Sale              | 83        | 45        | -45.8%   |           |                  |         |  |
| Months Supply of Inventory               | 4.0       | 2.2       | -45.0%   |           |                  |         |  |