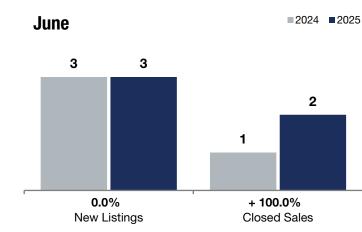

|       | 0.0%                          | + 100.0%                  | - 9.6%                          |
|-------|-------------------------------|---------------------------|---------------------------------|
| Osseo | Change in <b>New Listings</b> | Change in<br>Closed Sales | Change in<br>Median Sales Price |
| USSEU |                               |                           |                                 |

|                                          |           | June      |          |           | <b>Rolling 12 Months</b> |         |  |
|------------------------------------------|-----------|-----------|----------|-----------|--------------------------|---------|--|
|                                          | 2024      | 2025      | +/-      | 2024      | 2025                     | +/-     |  |
| New Listings                             | 3         | 3         | 0.0%     | 27        | 36                       | + 33.3% |  |
| Closed Sales                             | 1         | 2         | + 100.0% | 22        | 30                       | + 36.4% |  |
| Median Sales Price*                      | \$525,000 | \$474,450 | -9.6%    | \$305,500 | \$326,900                | + 7.0%  |  |
| Average Sales Price*                     | \$525,000 | \$474,450 | -9.6%    | \$315,683 | \$327,963                | + 3.9%  |  |
| Price Per Square Foot*                   | \$159     | \$166     | + 4.5%   | \$189     | \$196                    | + 3.7%  |  |
| Percent of Original List Price Received* | 95.5%     | 95.4%     | -0.1%    | 99.8%     | 97.8%                    | -2.0%   |  |
| Days on Market Until Sale                | 61        | 100       | + 63.9%  | 35        | 33                       | -5.7%   |  |
| Inventory of Homes for Sale              | 2         | 5         | + 150.0% |           |                          |         |  |
| Months Supply of Inventory               | 0.9       | 2.1       | + 133.3% |           |                          |         |  |