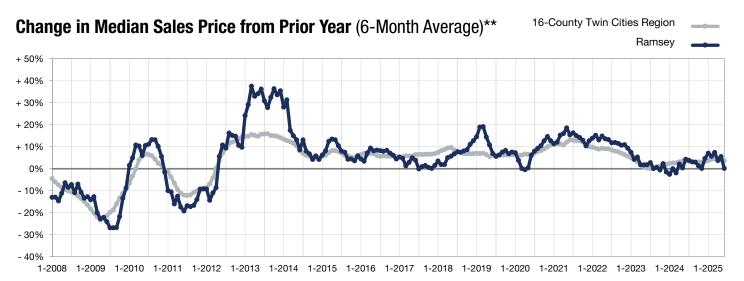

<sup>\*</sup> Does not account for seller concessions. | Activity for one month can sometimes look extreme due to small sample size.

<sup>\*\*</sup> Each dot represents the change in median sales price from the prior year using a 6-month weighted average.

This means that each of the 6 months used in a dot are proportioned according to their share of sales during that period.