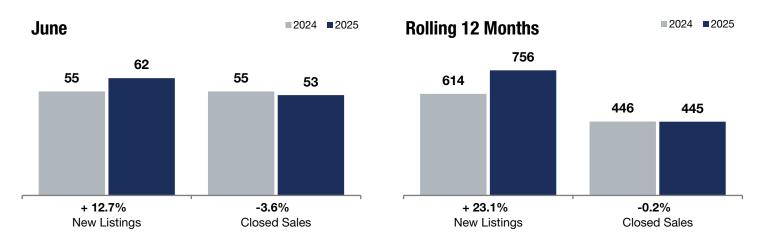

**Rolling 12 Months** 

+ 12.7%

- 3.6%

+ 1.2%

Change in **New Listings** 

June

Change in Closed Sales

Change in

## Ramsey

|                                          |           | Gario     |         |           | rioning 12 months |         |  |
|------------------------------------------|-----------|-----------|---------|-----------|-------------------|---------|--|
|                                          | 2024      | 2025      | +/-     | 2024      | 2025              | +/-     |  |
| New Listings                             | 55        | 62        | + 12.7% | 614       | 756               | + 23.1% |  |
| Closed Sales                             | 55        | 53        | -3.6%   | 446       | 445               | -0.2%   |  |
| Median Sales Price*                      | \$414,900 | \$420,000 | + 1.2%  | \$385,000 | \$390,000         | + 1.3%  |  |
| Average Sales Price*                     | \$413,579 | \$451,882 | + 9.3%  | \$397,813 | \$406,533         | + 2.2%  |  |
| Price Per Square Foot*                   | \$185     | \$186     | + 0.6%  | \$183     | \$186             | + 1.7%  |  |
| Percent of Original List Price Received* | 100.2%    | 99.2%     | -1.0%   | 98.4%     | 98.4%             | 0.0%    |  |
| Days on Market Until Sale                | 27        | 50        | + 85.2% | 40        | 40                | 0.0%    |  |
| Inventory of Homes for Sale              | 72        | 68        | -5.6%   |           |                   |         |  |
| Months Supply of Inventory               | 1.9       | 1.8       | -5.3%   |           |                   |         |  |