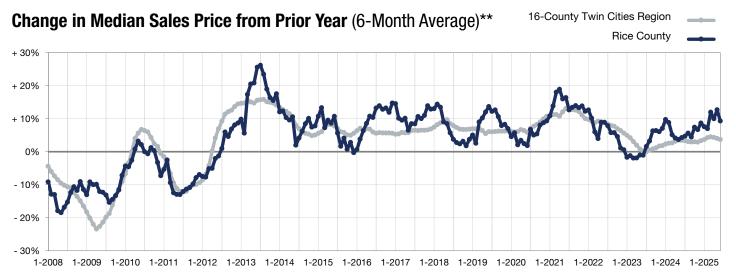

<sup>\*</sup> Does not account for seller concessions. | Activity for one month can sometimes look extreme due to small sample size.

<sup>\*\*</sup> Each dot represents the change in median sales price from the prior year using a 6-month weighted average.

This means that each of the 6 months used in a dot are proportioned according to their share of sales during that period.