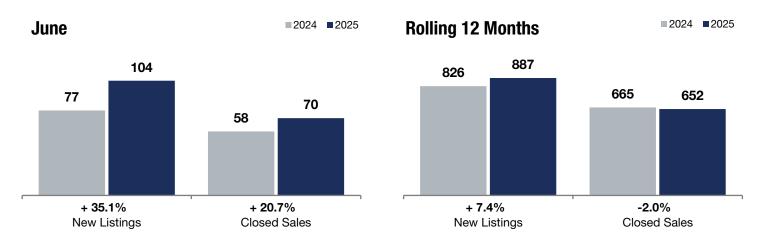

**Rolling 12 Months** 

+ 35.1%

+ 20.7%

+ 3.2%

Change in **New Listings** 

June

Change in Closed Sales

Change in Median Sales Price

## **Rice County**

|                                          |           | Gario     |         |           | rioning in months |        |  |
|------------------------------------------|-----------|-----------|---------|-----------|-------------------|--------|--|
|                                          | 2024      | 2025      | +/-     | 2024      | 2025              | +/-    |  |
| New Listings                             | 77        | 104       | + 35.1% | 826       | 887               | + 7.4% |  |
| Closed Sales                             | 58        | 70        | + 20.7% | 665       | 652               | -2.0%  |  |
| Median Sales Price*                      | \$342,500 | \$353,450 | + 3.2%  | \$320,000 | \$350,000         | + 9.4% |  |
| Average Sales Price*                     | \$374,513 | \$368,121 | -1.7%   | \$354,884 | \$376,440         | + 6.1% |  |
| Price Per Square Foot*                   | \$193     | \$188     | -2.4%   | \$181     | \$187             | + 3.2% |  |
| Percent of Original List Price Received* | 99.2%     | 98.0%     | -1.2%   | 98.3%     | 97.6%             | -0.7%  |  |
| Days on Market Until Sale                | 43        | 56        | + 30.2% | 52        | 50                | -3.8%  |  |
| Inventory of Homes for Sale              | 127       | 148       | + 16.5% |           |                   |        |  |
| Months Supply of Inventory               | 2.3       | 2.7       | + 17.4% |           |                   |        |  |