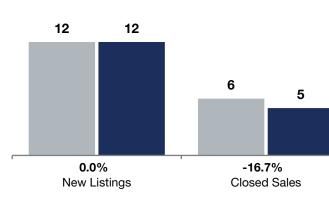

|                                          |           | March     |         |           | <b>Rolling 12 Months</b> |         |  |
|------------------------------------------|-----------|-----------|---------|-----------|--------------------------|---------|--|
|                                          | 2024      | 2025      | +/-     | 2024      | 2025                     | +/-     |  |
| New Listings                             | 12        | 12        | 0.0%    | 113       | 134                      | + 18.6% |  |
| Closed Sales                             | 6         | 5         | -16.7%  | 65        | 46                       | -29.2%  |  |
| Median Sales Price*                      | \$354,950 | \$439,900 | + 23.9% | \$369,900 | \$353,000                | -4.6%   |  |
| Average Sales Price*                     | \$377,258 | \$416,960 | + 10.5% | \$394,841 | \$381,001                | -3.5%   |  |
| Price Per Square Foot*                   | \$259     | \$179     | -30.9%  | \$195     | \$188                    | -4.0%   |  |
| Percent of Original List Price Received* | 97.0%     | 96.0%     | -1.0%   | 96.8%     | 97.7%                    | + 0.9%  |  |
| Days on Market Until Sale                | 191       | 163       | -14.7%  | 62        | 96                       | + 54.8% |  |
| Inventory of Homes for Sale              | 20        | 20        | 0.0%    |           |                          |         |  |
| Months Supply of Inventory               | 3.9       | 4.8       | + 23.1% |           |                          |         |  |

## March