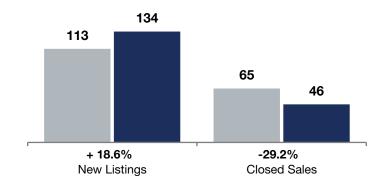

|                                          |           | March     |         |           | <b>Rolling 12 Months</b> |         |  |
|------------------------------------------|-----------|-----------|---------|-----------|--------------------------|---------|--|
|                                          | 2024      | 2025      | +/-     | 2024      | 2025                     | +/-     |  |
| New Listings                             | 12        | 12        | 0.0%    | 113       | 134                      | + 18.6% |  |
| Closed Sales                             | 6         | 5         | -16.7%  | 65        | 46                       | -29.2%  |  |
| Median Sales Price*                      | \$354,950 | \$439,900 | + 23.9% | \$369,900 | \$353,000                | -4.6%   |  |
| Average Sales Price*                     | \$377,258 | \$416,960 | + 10.5% | \$394,841 | \$381,001                | -3.5%   |  |
| Price Per Square Foot*                   | \$259     | \$179     | -30.9%  | \$195     | \$188                    | -4.0%   |  |
| Percent of Original List Price Received* | 97.0%     | 96.0%     | -1.0%   | 96.8%     | 97.7%                    | + 0.9%  |  |
| Days on Market Until Sale                | 191       | 163       | -14.7%  | 62        | 96                       | + 54.8% |  |
| Inventory of Homes for Sale              | 20        | 20        | 0.0%    |           |                          |         |  |
| Months Supply of Inventory               | 3.9       | 4.8       | + 23.1% |           |                          |         |  |

## **Rolling 12 Months**