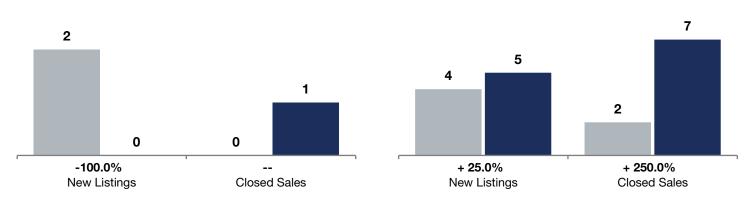

|                                          | - 100.0%<br>Change in<br>New Listings |           | Change in<br>Closed Sales |                   | Change in<br>Median Sales Price |          |
|------------------------------------------|---------------------------------------|-----------|---------------------------|-------------------|---------------------------------|----------|
| Sand Creek<br>Township                   |                                       |           |                           |                   |                                 |          |
|                                          | June                                  |           |                           | Rolling 12 Months |                                 |          |
|                                          | 2024                                  | 2025      | +/-                       | 2024              | 2025                            | +/-      |
| New Listings                             | 2                                     | 0         | -100.0%                   | 4                 | 5                               | + 25.0%  |
| Closed Sales                             | 0                                     | 1         |                           | 2                 | 7                               | + 250.0% |
| Median Sales Price*                      | \$0                                   | \$617,000 |                           | \$465,000         | \$610,000                       | + 31.2%  |
| Average Sales Price*                     | \$0                                   | \$617,000 |                           | \$465,000         | \$559,357                       | + 20.3%  |
| Price Per Square Foot*                   | \$0                                   | \$272     |                           | \$246             | \$244                           | -0.9%    |
| Percent of Original List Price Received* | 0.0%                                  | 97.9%     |                           | 99.5%             | 97.1%                           | -2.4%    |
| Days on Market Until Sale                | 0                                     | 35        |                           | 89                | 54                              | -39.3%   |
| Inventory of Homes for Sale              | 3                                     | 1         | -66.7%                    |                   |                                 |          |
| Months Supply of Inventory               | 1.5                                   | 0.6       | -60.0%                    |                   |                                 |          |