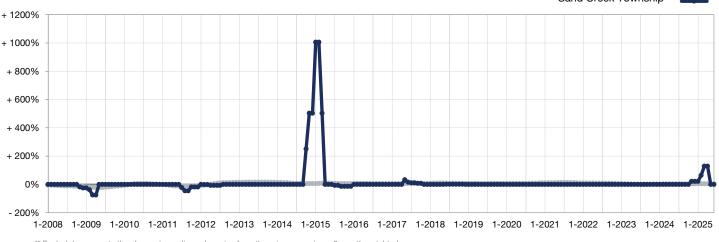

## Change in Median Sales Price from Prior Year (6-Month Average)\*\*

16-County Twin Cities Region Sand Creek Township

\*\* Each dot represents the change in median sales price from the prior year using a 6-month weighted average. This means that each of the 6 months used in a dot are proportioned according to their share of sales during that period.