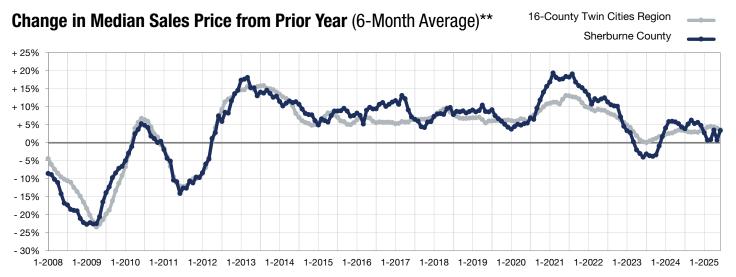

<sup>\*</sup> Does not account for seller concessions. | Activity for one month can sometimes look extreme due to small sample size.

<sup>\*\*</sup> Each dot represents the change in median sales price from the prior year using a 6-month weighted average.

This means that each of the 6 months used in a dot are proportioned according to their share of sales during that period.