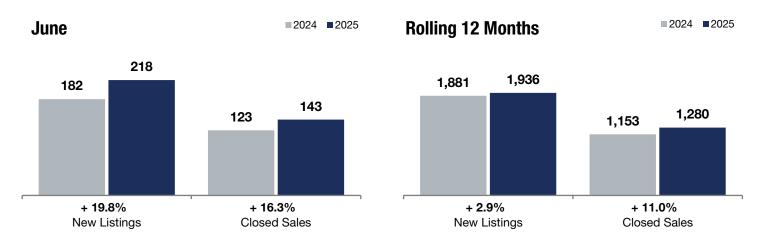

**Rolling 12 Months** 

+ 19.8%

+ 16.3%

+ 11.0%

Change in **New Listings** 

June

Change in Closed Sales

Change in Median Sales Price

## **Sherburne County**

| <b>C C  . .</b> |                                                                     |                                                                                                                                                                                             |                                                                                                                                                                                                                                                                                                   |                                                                                                                                                                                                                                                                                                                                                                                                                                                                                                                               |                                                                                                                                                                                                                                                                                                                                                                                                                                                                                                                                                                                                                                                   |
|-----------------|---------------------------------------------------------------------|---------------------------------------------------------------------------------------------------------------------------------------------------------------------------------------------|---------------------------------------------------------------------------------------------------------------------------------------------------------------------------------------------------------------------------------------------------------------------------------------------------|-------------------------------------------------------------------------------------------------------------------------------------------------------------------------------------------------------------------------------------------------------------------------------------------------------------------------------------------------------------------------------------------------------------------------------------------------------------------------------------------------------------------------------|---------------------------------------------------------------------------------------------------------------------------------------------------------------------------------------------------------------------------------------------------------------------------------------------------------------------------------------------------------------------------------------------------------------------------------------------------------------------------------------------------------------------------------------------------------------------------------------------------------------------------------------------------|
| 2024            | 2025                                                                | +/-                                                                                                                                                                                         | 2024                                                                                                                                                                                                                                                                                              | 2025                                                                                                                                                                                                                                                                                                                                                                                                                                                                                                                          | +/-                                                                                                                                                                                                                                                                                                                                                                                                                                                                                                                                                                                                                                               |
| 182             | 218                                                                 | + 19.8%                                                                                                                                                                                     | 1,881                                                                                                                                                                                                                                                                                             | 1,936                                                                                                                                                                                                                                                                                                                                                                                                                                                                                                                         | + 2.9%                                                                                                                                                                                                                                                                                                                                                                                                                                                                                                                                                                                                                                            |
| 123             | 143                                                                 | + 16.3%                                                                                                                                                                                     | 1,153                                                                                                                                                                                                                                                                                             | 1,280                                                                                                                                                                                                                                                                                                                                                                                                                                                                                                                         | + 11.0%                                                                                                                                                                                                                                                                                                                                                                                                                                                                                                                                                                                                                                           |
| \$365,000       | \$405,000                                                           | + 11.0%                                                                                                                                                                                     | \$360,000                                                                                                                                                                                                                                                                                         | \$375,000                                                                                                                                                                                                                                                                                                                                                                                                                                                                                                                     | + 4.2%                                                                                                                                                                                                                                                                                                                                                                                                                                                                                                                                                                                                                                            |
| \$396,993       | \$439,720                                                           | + 10.8%                                                                                                                                                                                     | \$383,886                                                                                                                                                                                                                                                                                         | \$401,024                                                                                                                                                                                                                                                                                                                                                                                                                                                                                                                     | + 4.5%                                                                                                                                                                                                                                                                                                                                                                                                                                                                                                                                                                                                                                            |
| \$209           | \$198                                                               | -5.3%                                                                                                                                                                                       | \$194                                                                                                                                                                                                                                                                                             | \$198                                                                                                                                                                                                                                                                                                                                                                                                                                                                                                                         | + 2.1%                                                                                                                                                                                                                                                                                                                                                                                                                                                                                                                                                                                                                                            |
| 99.3%           | 99.6%                                                               | + 0.3%                                                                                                                                                                                      | 99.0%                                                                                                                                                                                                                                                                                             | 98.7%                                                                                                                                                                                                                                                                                                                                                                                                                                                                                                                         | -0.3%                                                                                                                                                                                                                                                                                                                                                                                                                                                                                                                                                                                                                                             |
| 44              | 47                                                                  | + 6.8%                                                                                                                                                                                      | 44                                                                                                                                                                                                                                                                                                | 54                                                                                                                                                                                                                                                                                                                                                                                                                                                                                                                            | + 22.7%                                                                                                                                                                                                                                                                                                                                                                                                                                                                                                                                                                                                                                           |
| 285             | 331                                                                 | + 16.1%                                                                                                                                                                                     |                                                                                                                                                                                                                                                                                                   |                                                                                                                                                                                                                                                                                                                                                                                                                                                                                                                               |                                                                                                                                                                                                                                                                                                                                                                                                                                                                                                                                                                                                                                                   |
| 3.0             | 3.1                                                                 | + 3.3%                                                                                                                                                                                      |                                                                                                                                                                                                                                                                                                   |                                                                                                                                                                                                                                                                                                                                                                                                                                                                                                                               |                                                                                                                                                                                                                                                                                                                                                                                                                                                                                                                                                                                                                                                   |
|                 | 182<br>123<br>\$365,000<br>\$396,993<br>\$209<br>99.3%<br>44<br>285 | 2024     2025       182     218       123     143       \$365,000     \$405,000       \$396,993     \$439,720       \$209     \$198       99.3%     99.6%       44     47       285     331 | 2024     2025     + / -       182     218     + 19.8%       123     143     + 16.3%       \$365,000     \$405,000     + 11.0%       \$396,993     \$439,720     + 10.8%       \$209     \$198     -5.3%       99.3%     99.6%     + 0.3%       44     47     + 6.8%       285     331     + 16.1% | 2024         2025         + / -         2024           182         218         + 19.8%         1,881           123         143         + 16.3%         1,153           \$365,000         \$405,000         + 11.0%         \$360,000           \$396,993         \$439,720         + 10.8%         \$383,886           \$209         \$198         -5.3%         \$194           99.3%         99.6%         + 0.3%         99.0%           44         47         + 6.8%         44           285         331         + 16.1% | 2024         2025         + / -         2024         2025           182         218         + 19.8%         1,881         1,936           123         143         + 16.3%         1,153         1,280           \$365,000         \$405,000         + 11.0%         \$360,000         \$375,000           \$396,993         \$439,720         + 10.8%         \$383,886         \$401,024           \$209         \$198         -5.3%         \$194         \$198           99.3%         99.6%         + 0.3%         99.0%         98.7%           44         47         + 6.8%         44         54           285         331         + 16.1% |