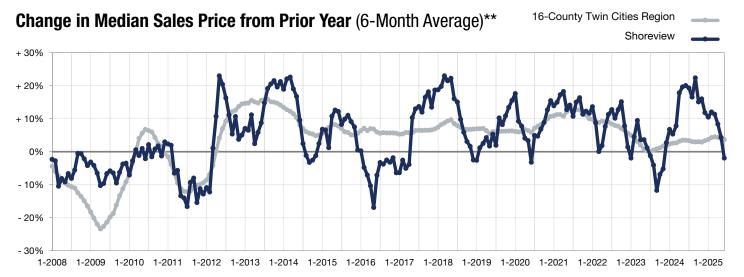

<sup>\*</sup> Does not account for seller concessions. | Activity for one month can sometimes look extreme due to small sample size.

<sup>\*\*</sup> Each dot represents the change in median sales price from the prior year using a 6-month weighted average.

This means that each of the 6 months used in a dot are proportioned according to their share of sales during that period.