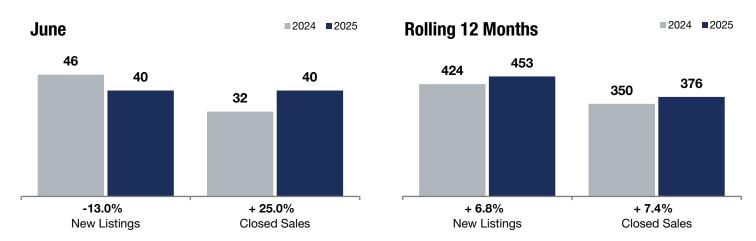

**Rolling 12 Months** 

- 13.0%

+ 25.0%

- 23.2%

Change in **New Listings** 

June

Change in Closed Sales

Change in Median Sales Price

## **Shoreview**

|                                          |           | Gario     |         |           | rioning 12 Mondie |         |  |
|------------------------------------------|-----------|-----------|---------|-----------|-------------------|---------|--|
|                                          | 2024      | 2025      | +/-     | 2024      | 2025              | +/-     |  |
| New Listings                             | 46        | 40        | -13.0%  | 424       | 453               | + 6.8%  |  |
| Closed Sales                             | 32        | 40        | + 25.0% | 350       | 376               | + 7.4%  |  |
| Median Sales Price*                      | \$473,000 | \$363,500 | -23.2%  | \$386,250 | \$399,950         | + 3.5%  |  |
| Average Sales Price*                     | \$499,634 | \$439,179 | -12.1%  | \$415,478 | \$424,282         | + 2.1%  |  |
| Price Per Square Foot*                   | \$206     | \$208     | + 1.0%  | \$208     | \$211             | + 1.4%  |  |
| Percent of Original List Price Received* | 100.5%    | 100.1%    | -0.4%   | 99.7%     | 99.1%             | -0.6%   |  |
| Days on Market Until Sale                | 16        | 20        | + 25.0% | 29        | 34                | + 17.2% |  |
| Inventory of Homes for Sale              | 51        | 50        | -2.0%   |           |                   |         |  |
| Months Supply of Inventory               | 1.7       | 1.6       | -5.9%   |           |                   |         |  |