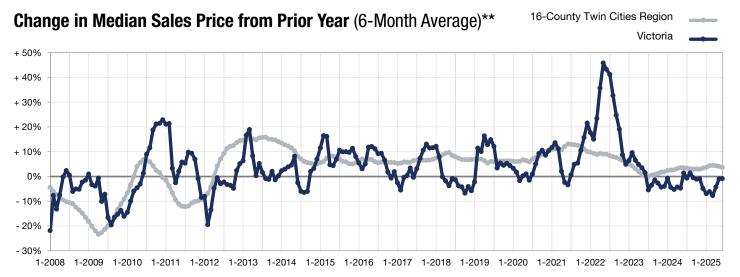

<sup>\*</sup> Does not account for seller concessions. | Activity for one month can sometimes look extreme due to small sample size.

<sup>\*\*</sup> Each dot represents the change in median sales price from the prior year using a 6-month weighted average.

This means that each of the 6 months used in a dot are proportioned according to their share of sales during that period.