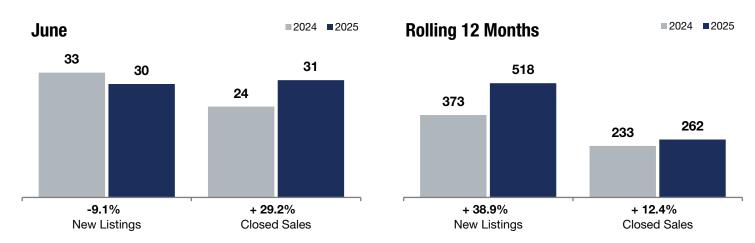

**Rolling 12 Months** 

- 9.1%

+ 29.2%

- 0.2%

Change in **New Listings** 

June

Change in Closed Sales

Change in Median Sales Price

## **Victoria**

|                                          |           | Gano      |         |           | rioning 12 Mondie |         |  |
|------------------------------------------|-----------|-----------|---------|-----------|-------------------|---------|--|
|                                          | 2024      | 2025      | +/-     | 2024      | 2025              | +/-     |  |
| New Listings                             | 33        | 30        | -9.1%   | 373       | 518               | + 38.9% |  |
| Closed Sales                             | 24        | 31        | + 29.2% | 233       | 262               | + 12.4% |  |
| Median Sales Price*                      | \$685,278 | \$683,645 | -0.2%   | \$600,400 | \$611,250         | + 1.8%  |  |
| Average Sales Price*                     | \$666,133 | \$718,821 | + 7.9%  | \$676,965 | \$691,004         | + 2.1%  |  |
| Price Per Square Foot*                   | \$219     | \$211     | -3.5%   | \$221     | \$224             | + 0.9%  |  |
| Percent of Original List Price Received* | 100.1%    | 97.8%     | -2.3%   | 98.3%     | 98.9%             | + 0.6%  |  |
| Days on Market Until Sale                | 51        | 58        | + 13.7% | 46        | 52                | + 13.0% |  |
| Inventory of Homes for Sale              | 63        | 60        | -4.8%   |           |                   |         |  |
| Months Supply of Inventory               | 3.5       | 2.7       | -22.9%  |           |                   |         |  |