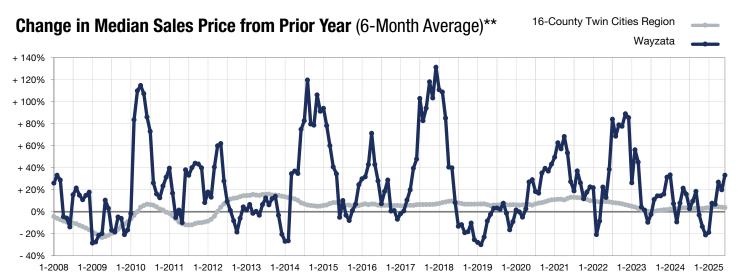

<sup>\*</sup> Does not account for seller concessions. | Activity for one month can sometimes look extreme due to small sample size.

<sup>\*\*</sup> Each dot represents the change in median sales price from the prior year using a 6-month weighted average.

This means that each of the 6 months used in a dot are proportioned according to their share of sales during that period.