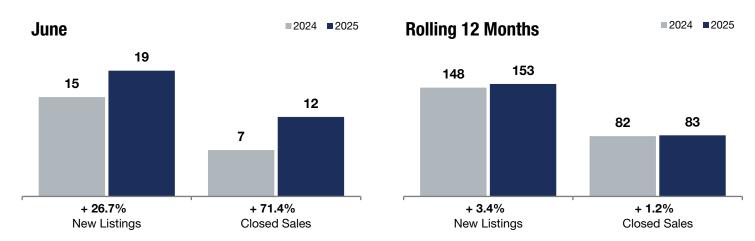

**Rolling 12 Months** 

+ 26.7%

+ 71.4%

+ 34.5%

Change in **New Listings** 

June

Change in Closed Sales

Change in Median Sales Price

## Wayzata

|                                          |             | Julic       |         |             | rioning 12 Mondis |         |  |
|------------------------------------------|-------------|-------------|---------|-------------|-------------------|---------|--|
|                                          | 2024        | 2025        | +/-     | 2024        | 2025              | +/-     |  |
| New Listings                             | 15          | 19          | + 26.7% | 148         | 153               | + 3.4%  |  |
| Closed Sales                             | 7           | 12          | + 71.4% | 82          | 83                | + 1.2%  |  |
| Median Sales Price*                      | \$885,000   | \$1,190,000 | + 34.5% | \$1,100,000 | \$1,200,000       | + 9.1%  |  |
| Average Sales Price*                     | \$1,093,200 | \$1,685,533 | + 54.2% | \$1,662,112 | \$1,480,868       | -10.9%  |  |
| Price Per Square Foot*                   | \$346       | \$463       | + 33.7% | \$545       | \$491             | -9.9%   |  |
| Percent of Original List Price Received* | 98.7%       | 95.0%       | -3.7%   | 96.9%       | 96.1%             | -0.8%   |  |
| Days on Market Until Sale                | 58          | 94          | + 62.1% | 48          | 89                | + 85.4% |  |
| Inventory of Homes for Sale              | 49          | 44          | -10.2%  |             |                   |         |  |
| Months Supply of Inventory               | 7.6         | 6.2         | -18.4%  |             |                   |         |  |