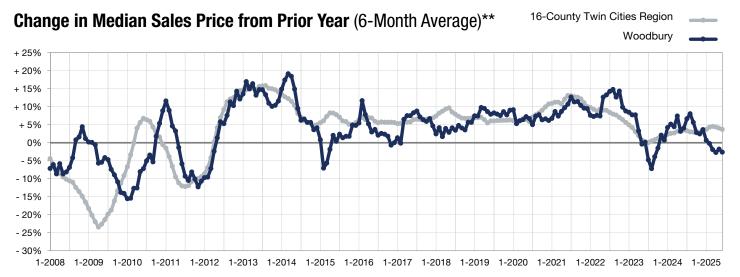

<sup>\*</sup> Does not account for seller concessions. | Activity for one month can sometimes look extreme due to small sample size.

<sup>\*\*</sup> Each dot represents the change in median sales price from the prior year using a 6-month weighted average.

This means that each of the 6 months used in a dot are proportioned according to their share of sales during that period.