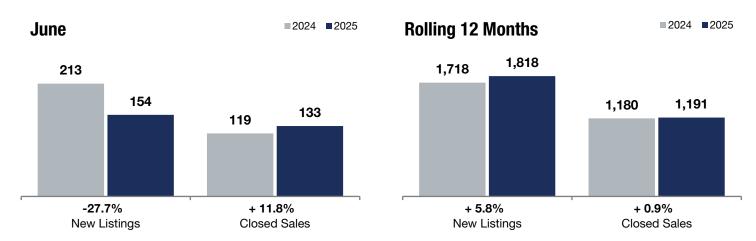

**Rolling 12 Months** 

- 27.7%

+ 11.8%

+ 3.0%

Change in **New Listings** 

June

Change in Closed Sales

Change in Median Sales Price

## Woodbury

|                                          |           | Julio     |         |           | rioning 12 Monaio |         |  |
|------------------------------------------|-----------|-----------|---------|-----------|-------------------|---------|--|
|                                          | 2024      | 2025      | +/-     | 2024      | 2025              | +/-     |  |
| New Listings                             | 213       | 154       | -27.7%  | 1,718     | 1,818             | + 5.8%  |  |
| Closed Sales                             | 119       | 133       | + 11.8% | 1,180     | 1,191             | + 0.9%  |  |
| Median Sales Price*                      | \$495,000 | \$510,000 | + 3.0%  | \$465,000 | \$460,000         | -1.1%   |  |
| Average Sales Price*                     | \$516,624 | \$516,605 | -0.0%   | \$484,649 | \$487,517         | + 0.6%  |  |
| Price Per Square Foot*                   | \$203     | \$200     | -1.1%   | \$199     | \$198             | -0.7%   |  |
| Percent of Original List Price Received* | 99.3%     | 99.0%     | -0.3%   | 98.4%     | 98.0%             | -0.4%   |  |
| Days on Market Until Sale                | 47        | 37        | -21.3%  | 45        | 52                | + 15.6% |  |
| Inventory of Homes for Sale              | 309       | 283       | -8.4%   |           |                   |         |  |
| Months Supply of Inventory               | 3.2       | 2.9       | -9.4%   |           |                   |         |  |