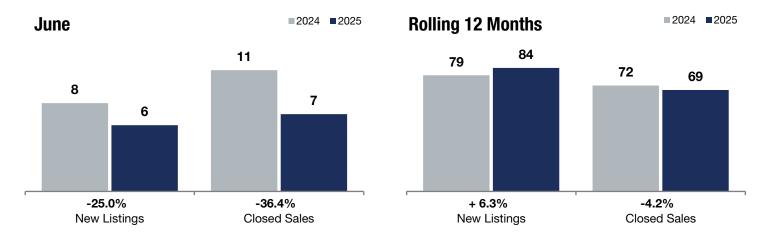

**Rolling 12 Months** 

- 25.0%

- 36.4%

+ 22.0%

Change in **New Listings** 

June

Change in Closed Sales

Change in Median Sales Price

## **Zumbrota**

|                                          |           | Gario     |         |           | rioning 12 months |        |  |
|------------------------------------------|-----------|-----------|---------|-----------|-------------------|--------|--|
|                                          | 2024      | 2025      | +/-     | 2024      | 2025              | +/-    |  |
| New Listings                             | 8         | 6         | -25.0%  | 79        | 84                | + 6.3% |  |
| Closed Sales                             | 11        | 7         | -36.4%  | 72        | 69                | -4.2%  |  |
| Median Sales Price*                      | \$295,000 | \$359,900 | + 22.0% | \$299,900 | \$315,000         | + 5.0% |  |
| Average Sales Price*                     | \$314,145 | \$382,486 | + 21.8% | \$328,972 | \$344,326         | + 4.7% |  |
| Price Per Square Foot*                   | \$183     | \$189     | + 3.3%  | \$169     | \$176             | + 4.1% |  |
| Percent of Original List Price Received* | 99.3%     | 99.2%     | -0.1%   | 98.0%     | 98.5%             | + 0.5% |  |
| Days on Market Until Sale                | 35        | 19        | -45.7%  | 92        | 74                | -19.6% |  |
| Inventory of Homes for Sale              | 12        | 12        | 0.0%    |           |                   |        |  |
| Months Supply of Inventory               | 2.1       | 2.1       | 0.0%    |           |                   |        |  |