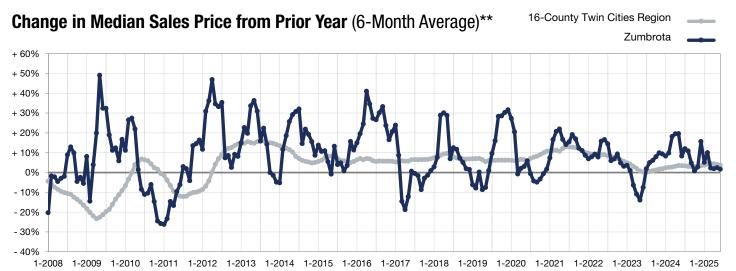

<sup>\*</sup> Does not account for seller concessions. | Activity for one month can sometimes look extreme due to small sample size.

<sup>\*\*</sup> Each dot represents the change in median sales price from the prior year using a 6-month weighted average.

This means that each of the 6 months used in a dot are proportioned according to their share of sales during that period.