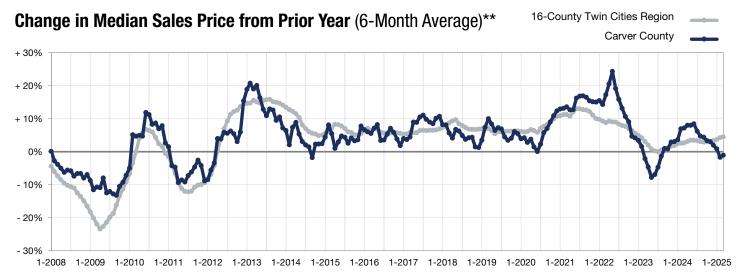

<sup>\*</sup> Does not account for seller concessions. | Activity for one month can sometimes look extreme due to small sample size.

<sup>\*\*</sup> Each dot represents the change in median sales price from the prior year using a 6-month weighted average.

This means that each of the 6 months used in a dot are proportioned according to their share of sales during that period.