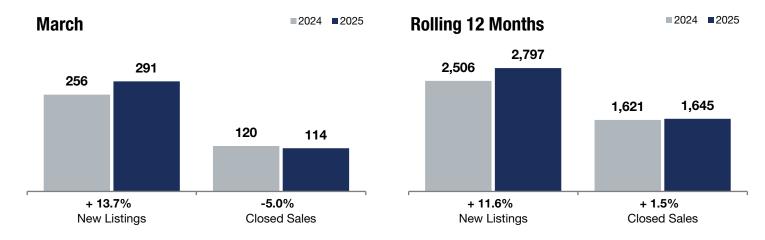

**Rolling 12 Months** 

+ 13.7%

- 5.0%

+ 6.6%

Change in **New Listings** 

March

Change in Closed Sales

Change in Median Sales Price

## **Carver County**

|                                          | Widi Oii  |           |         | rioning 12 Monaio |           |         |
|------------------------------------------|-----------|-----------|---------|-------------------|-----------|---------|
|                                          | 2024      | 2025      | +/-     | 2024              | 2025      | +/-     |
| New Listings                             | 256       | 291       | + 13.7% | 2,506             | 2,797     | + 11.6% |
| Closed Sales                             | 120       | 114       | -5.0%   | 1,621             | 1,645     | + 1.5%  |
| Median Sales Price*                      | \$440,500 | \$469,695 | + 6.6%  | \$461,000         | \$474,990 | + 3.0%  |
| Average Sales Price*                     | \$481,549 | \$507,331 | + 5.4%  | \$521,622         | \$546,295 | + 4.7%  |
| Price Per Square Foot*                   | \$196     | \$209     | + 6.5%  | \$208             | \$214     | + 2.9%  |
| Percent of Original List Price Received* | 97.7%     | 99.1%     | + 1.4%  | 98.5%             | 98.7%     | + 0.2%  |
| Days on Market Until Sale                | 54        | 57        | + 5.6%  | 39                | 46        | + 17.9% |
| Inventory of Homes for Sale              | 326       | 392       | + 20.2% |                   |           |         |
| Months Supply of Inventory               | 2.4       | 2.9       | + 20.8% |                   |           |         |