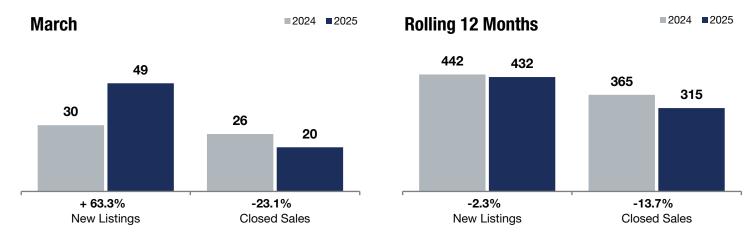

**Rolling 12 Months** 

+ 63.3%

- 23.1%

- 5.4%

Change in **New Listings** 

March

Change in Closed Sales

Change in Median Sales Price

## Chanhassen

|                                          |           |           |         |           | 3 1- 111011111 |         |  |
|------------------------------------------|-----------|-----------|---------|-----------|----------------|---------|--|
|                                          | 2024      | 2025      | +/-     | 2024      | 2025           | +/-     |  |
| New Listings                             | 30        | 49        | + 63.3% | 442       | 432            | -2.3%   |  |
| Closed Sales                             | 26        | 20        | -23.1%  | 365       | 315            | -13.7%  |  |
| Median Sales Price*                      | \$460,000 | \$435,000 | -5.4%   | \$510,000 | \$522,000      | + 2.4%  |  |
| Average Sales Price*                     | \$554,000 | \$542,325 | -2.1%   | \$603,858 | \$653,922      | + 8.3%  |  |
| Price Per Square Foot*                   | \$210     | \$197     | -6.2%   | \$219     | \$234          | + 7.1%  |  |
| Percent of Original List Price Received* | 99.1%     | 97.5%     | -1.6%   | 99.6%     | 99.0%          | -0.6%   |  |
| Days on Market Until Sale                | 50        | 63        | + 26.0% | 29        | 37             | + 27.6% |  |
| Inventory of Homes for Sale              | 32        | 55        | + 71.9% |           |                |         |  |
| Months Supply of Inventory               | 1.1       | 2.1       | + 90.9% |           |                |         |  |