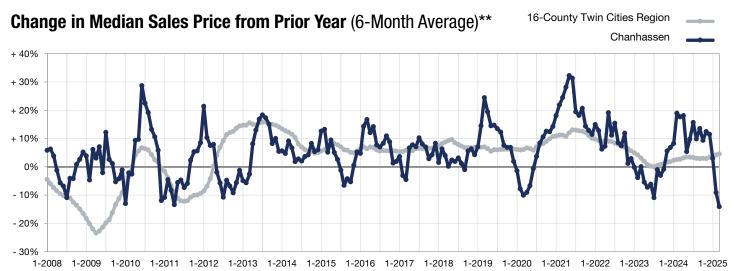

<sup>\*</sup> Does not account for seller concessions. | Activity for one month can sometimes look extreme due to small sample size.

<sup>\*\*</sup> Each dot represents the change in median sales price from the prior year using a 6-month weighted average.

This means that each of the 6 months used in a dot are proportioned according to their share of sales during that period.